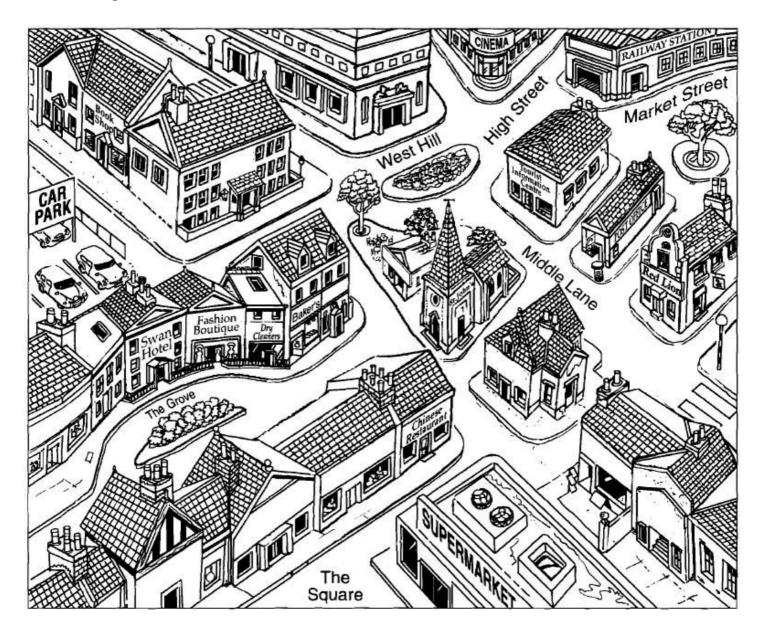

Look at the map below.

These buildings are not marked on your map, but they are marked on your friend's map.

the police station the bank the hospital the chemist the charity shop the disco the shoe shop the newsagent's the internet cafe the snack bar

| You are at " $X$ ". A | sk your friend how to | get there and mark | k the ten buildings | s on your map. |
|-----------------------|-----------------------|--------------------|---------------------|----------------|
|-----------------------|-----------------------|--------------------|---------------------|----------------|

| What questio | n will you ask?      |                    |     |      |
|--------------|----------------------|--------------------|-----|------|
| What phrases | s will you use to ar | nswer the question | ns? |      |
|              |                      |                    |     | <br> |
|              |                      |                    |     | <br> |
|              |                      |                    |     |      |